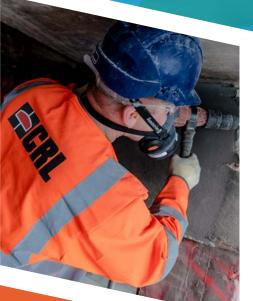

**exposed steel piles** and **sheet piling**. Corrosion of the reinforcement is initiated by high chloride ion levels in the concrete from the saline environment. The corrosion can be rapid and cause major loss of steel section with cracking and spalling of the surrounding concrete. **CRL use hydro demolition** to remove the defective areas of concrete and **clean the exposed steel reinforcement**. The concrete is then **repaired to reinstate the structural integrity** using a range of repair techniques in accordance with the **European Standard BS EN1504**.