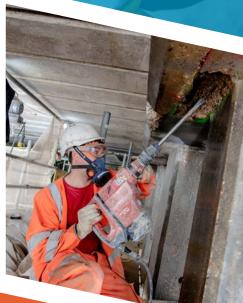

**exposed steel piles** and **sheet piling**. Corrosion of the reinforcement is initiated by high chloride ion levels in the concrete from the saline environment. The corrosion can be rapid and cause major loss of steel section with cracking and spalling of the surrounding concrete. **CRL use hydro demolition** to remove the defective areas of concrete and **clean the exposed steel reinforcement**. The concrete is then **repaired to reinstate the structural integrity** using a range of repair techniques in accordance with the **European Standard BS EN1504**.