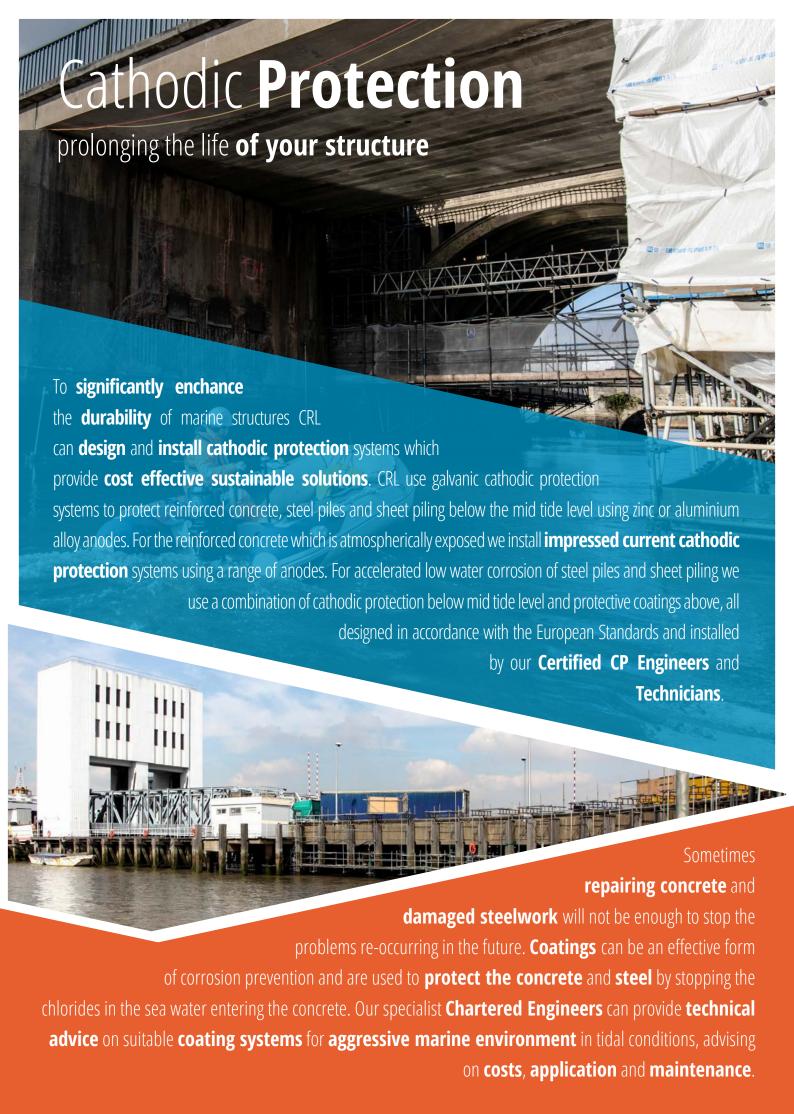

**exposed steel piles** and **sheet piling**. Corrosion of the reinforcement is initiated by high chloride ion levels in the concrete from the saline environment. The corrosion can be rapid and cause major loss of steel section with cracking and spalling of the surrounding concrete. **CRL use hydro demolition** to remove the defective areas of concrete and **clean the exposed steel reinforcement**. The concrete is then **repaired to reinstate the structural integrity** using a range of repair techniques in accordance with the **European Standard BS EN1504**.