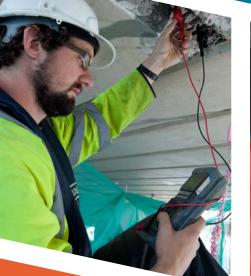

**exposed steel piles** and **sheet piling**. Corrosion of the reinforcement is initiated by high chloride ion levels in the concrete from the saline environment. The corrosion can be rapid and cause major loss of steel section with cracking and spalling of the surrounding concrete. **CRL use hydro demolition** to remove the defective areas of concrete and **clean the exposed steel reinforcement**. The concrete is then **repaired to reinstate the structural integrity** using a range of repair techniques in accordance with the **European Standard BS EN1504**.